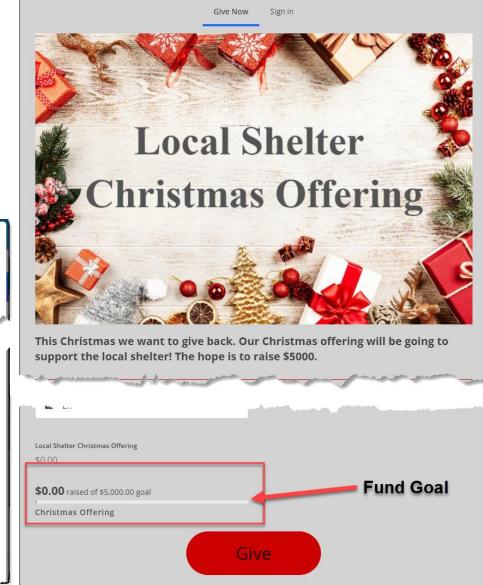

### Special Offering

https://training1.shelbynextchms.com/external/fo rm/50d4a68d-d03a-4722-b924-b398e62a7671

This Christmas we want to give back. Our Christmas offering will be going to support the local shelter! The hope is to raise \$5000.

# Special Offering

#### **Fund Goals**

- Fund Goals are NOT Pledge Campaigns!
- Fund Goals allows you set an online ONLY goal that can be displayed on a

| orm. | Add Fund ×                                                                                                                                                            |
|------|-----------------------------------------------------------------------------------------------------------------------------------------------------------------------|
|      | Fund Name                                                                                                                                                             |
|      | Christmas Offering                                                                                                                                                    |
|      |                                                                                                                                                                       |
|      | Fund Code                                                                                                                                                             |
|      | Fund Goal                                                                                                                                                             |
|      | 5000<br>If fund goal is met, do the following<br>Allow the fund to remain active and goal to be exceeded<br>Deactivate the fund but allow recurring gifts to continue |
|      | Deactivate the fund and end all recurring gifts 1                                                                                                                     |