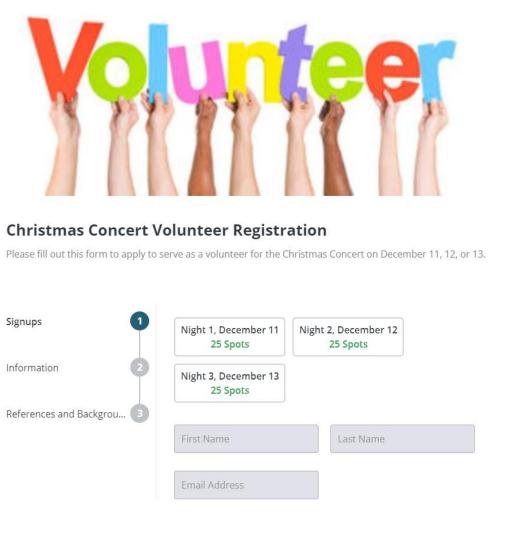

#### **Christmas Concert Volunteer Registration**

Please fill out this form to apply to serve as a volunteer for the Christmas Concert on December 11, 12, or 13.

| gnups 1                | Night 1, December 11<br>25 Spots | Night 2, December 12<br>25 Spots |
|------------------------|----------------------------------|----------------------------------|
| formation 2            | Night 3, December 13<br>25 Spots |                                  |
| erences and Backgrou ③ |                                  |                                  |
|                        | First Name                       | Last Name                        |
|                        | <u>C</u>                         |                                  |

## Volunteer Form

Information Collection and Sign Ups

- Form separated into three distinct Steps (Sign-ups, Information, References and Background)
- Sign-Up Slots allow for a maximum number of sign-ups each night and for volunteer to select more than 1
- File upload and signature for copies of ID and informed consent for background check