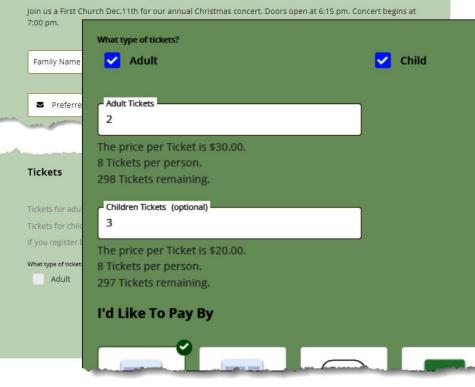

#### Christmas Concert (A)

Join us a First Church Dec.11th for our annual Christmas concert. Doors open at 6:15 pm. Concert begins at 7:00 pm.

| <ul> <li>Preferred email for tickets</li> </ul> |              |           |           |
|-------------------------------------------------|--------------|-----------|-----------|
| a press and the set                             | analan gabad | and phase | man pro 1 |

Tickets

Tickets for adults are \$35.00. Tickets for children are \$25.00. If you register by Dec. 1st you'll receive \$5 off on each ticket.

#### What type of tickets?

Adult

Child

#### **Payment Fields & Ticketing**

- Tickets prices are set using Payment
   Field of Calcuated Amount.
- In Form Properties>General tab the Category of Event Registration is select with Ticketing Enable.
- MAKE SURE to require a confirmation email on the form when you are using the ticketing feature!