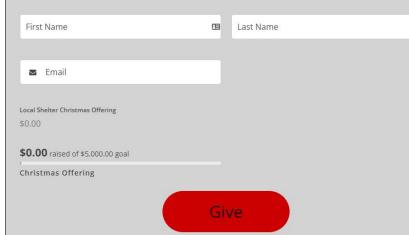

# Special Offering

#### **Fund Goals**

- Fund Goals are NOT Pledge Campaigns!
- Fund Goals allows you set an online ONLY goal that can be displayed on a

| orm. | Add Fund ×                                                                                                                                                            |
|------|-----------------------------------------------------------------------------------------------------------------------------------------------------------------------|
|      | Fund Name                                                                                                                                                             |
|      | Christmas Offering                                                                                                                                                    |
|      |                                                                                                                                                                       |
|      | Fund Code                                                                                                                                                             |
|      | Fund Goal                                                                                                                                                             |
|      | 5000<br>If fund goal is met, do the following<br>Allow the fund to remain active and goal to be exceeded<br>Deactivate the fund but allow recurring gifts to continue |
|      | Deactivate the fund and end all recurring gifts 1                                                                                                                     |