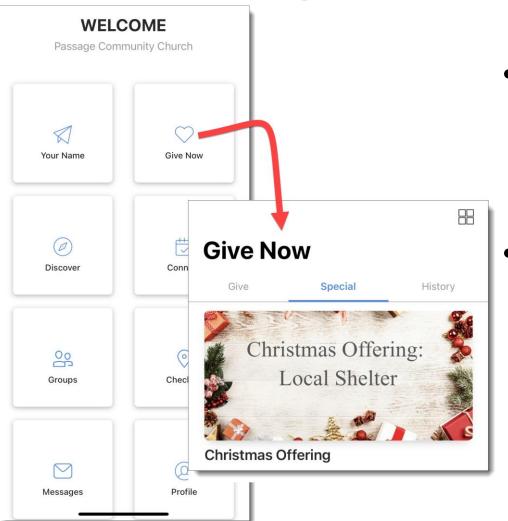

### Special Offering

https://training1.shelbynextchms.com/external/fo rm/50d4a68d-d03a-4722-b924-b398e62a7671

This Christmas we want to give back. Our Christmas offering will be going to support the local shelter! The hope is to raise \$5000.

# Special Offering