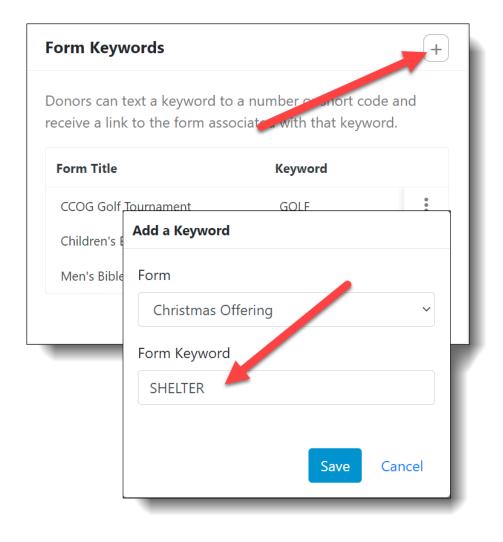

### Special Offering: Keywords

Text **SHELTER** to 806-606-6773 to receive the Christmas Offering form.