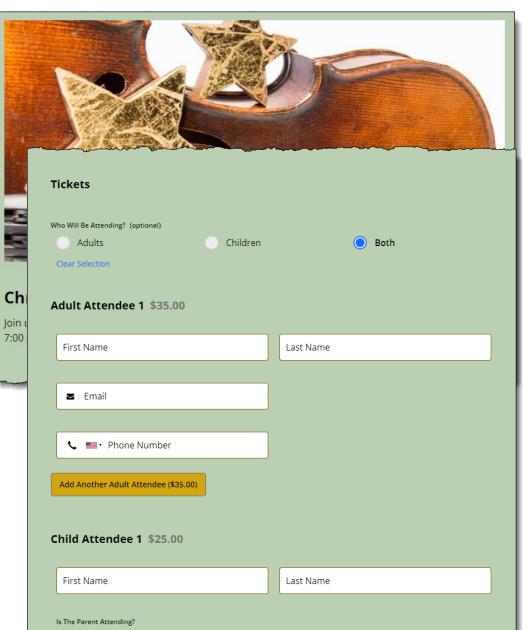

#### Christmas Concert (B)

Join us a First Church Dec.11th for our annual Christmas concert. Doors open at 6:15 pm. Concert begins at 7:00 pm.

Preferred email for tickets

Address (optional)

Family Name

#### **Ticket Based Pricing and Contact Tracing**

- Conditional Field to allow for combinations of adults and children
- Multiple required fields to account for COVID-19 contact tracing information collection
- Use of Name Field Sets allow for counting tickets sold and setting max attendance